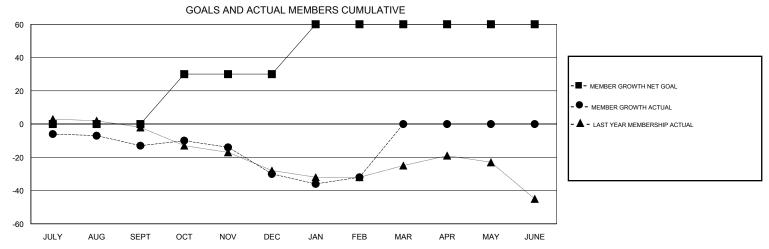

## MONTHLY MEMBERSHIP PROGRESS REPORT

District 105 C

Results as of: 02/28/2019

## JOOST PAIJMANS **LOCATION ENGLAND GMT CA** Clubs Members RESULTS FOR 2018-2019 RESULTS FOR 2018-2019 NEW CLUB GOAL NEW CLUBS DROPPED CLUBS MEMBER GROWTH NET MEMBER GROWTH DROPPED QUARTER QUARTER GOAL ACTUAL MEMBERS ACTUAL (including transfers) 0 0 0 20 27 JULY/AUG/SEPT JULY/AUG/SEPT 0 30 13 30 OCT/NOV/DEC OCT/NOV/DEC 0 1 0 30 16 16 JAN/FEB/MAR JAN/FEB/MAR 0 0 0 0 0 0 APR/MAY/JUNE APR/MAY/JUNE